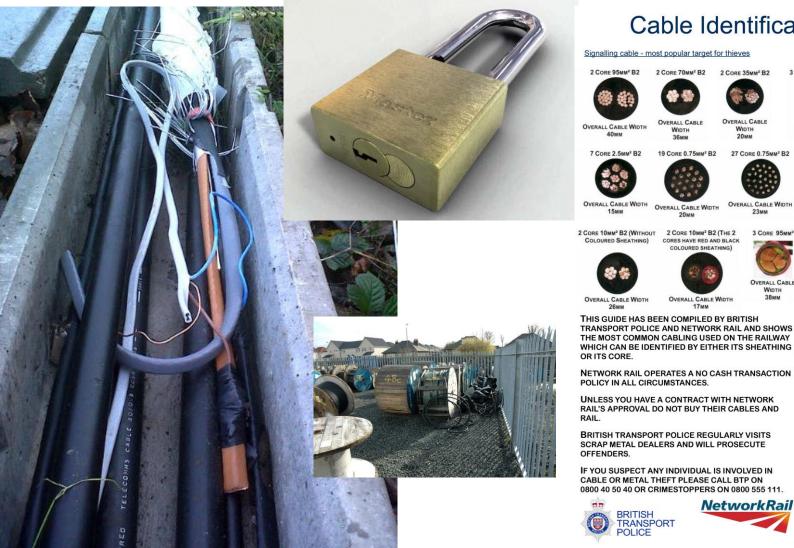

#### Cable Identification Guide

#### Signalling cable - most popular target for thieves

**OVERALL CABLE** WIDTH

OVERALL CABLE WIDTH

OVERALL CABLE WIDTH OVERALL CABLE WIDTH

OVERALL CABLE WIDTH

48 CORE 0.75mm2 B2

OVERALL CABLE WIDTH 25mm

OVERALL CABLE WIDTH

2 CORE 10MM2 B2 (WITHOUT 2 CORE 10MM2 B2 (THE 2 CORES HAVE RED AND BLACK

TRANSPORT

POLICE

OVERALL CABLE WIDTH

OVERALL CABLE WIDTH

OVERALL CABLE

Overhead cables - called strands not cores

OVERALL CABLE WIDTH

Overhead cables - called strands not cores

OVERALL CABLE OVERALL CABLE **WIDTH 27.5mm** WIDTH 50mm

NetworkRail