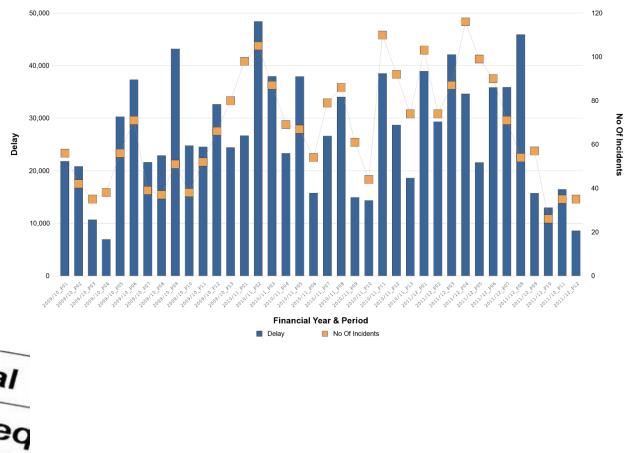

#### The greatest train robbery yet.

Over the past three years cable theft cost the taxpayer more than £43 million, and the problem is growing. But it also costs passengers thousands of hours of their time through signal failure caused by stolen and damaged cables. We're working with British Transport Police and train operators to stop cable thieves stealing even more of your time and money.