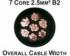

#### Signalling cable - most popular target for thieves

**OVERALL CABLE** WIDTH

OVERALL CABLE WIDTH

OVERALL CABLE WIDTH OVERALL CABLE WIDTH

OVERALL CABLE WIDTH

48 CORE 0.75mm2 B2

OVERALL CABLE WIDTH 25mm

OVERALL CABLE WIDTH