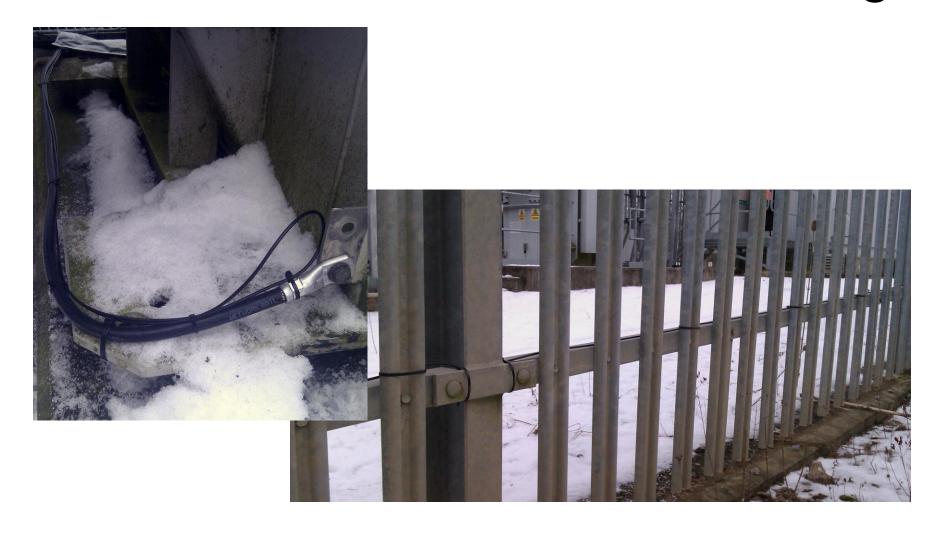

CABLE WIDTH



OVERALL CABLE WIDTH













OVERALL CABLE

Overhead cables - called strands not cores











OVERALL CABLE WIDTH

Overhead cables - called strands not cores





OVERALL CABLE OVERALL CABLE **WIDTH 27.5mm** WIDTH 50mm

NetworkRail

# Types of thief





### Educat

EastEnders BBC

The Archers

#### The greatest train robbery yet.

Over the past three years cable theft cost the taxpayer more than £43 million, and the problem is growing. But it also costs passengers thousands of hours of their time through signal failure caused by stolen and damaged cables. We're working with British Transport Police and train operators to stop cable thieves stealing even more of your time and money.











# Prevent





### Deter



# Detain



# Thermocable / acoustic sensing



## Movement detectors (tremblers)

# Detain



### **Evaluation**



RATING

Exceptional

Exceeds Req

Meets Require

Needs Impro-