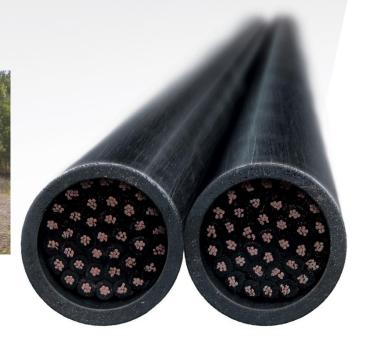

#### Cable Identification Guide

#### Signalling cable - most popular target for thieves

**OVERALL CABLE** WIDTH

OVERALL CABLE WIDTH

OVERALL CABLE WIDTH OVERALL CABLE WIDTH

OVERALL CABLE WIDTH

48 CORE 0.75mm2 B2

OVERALL CABLE WIDTH 25mm

OVERALL CABLE WIDTH

2 CORE 10MM2 B2 (WITHOUT 2 CORE 10MM2 B2 (THE 2 CORES HAVE RED AND BLACK

TRANSPORT

POLICE

OVERALL CABLE WIDTH

OVERALL CABLE WIDTH

OVERALL CABLE

Overhead cables - called strands not cores

OVERALL CABLE WIDTH