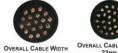

#### Signalling cable - most popular target for thieves

**OVERALL CABLE** WIDTH

OVERALL CABLE WIDTH

OVERALL CABLE WIDTH OVERALL CABLE WIDTH

OVERALL CABLE WIDTH

48 CORE 0.75mm2 B2

OVERALL CABLE WIDTH 25mm

OVERALL CABLE WIDTH