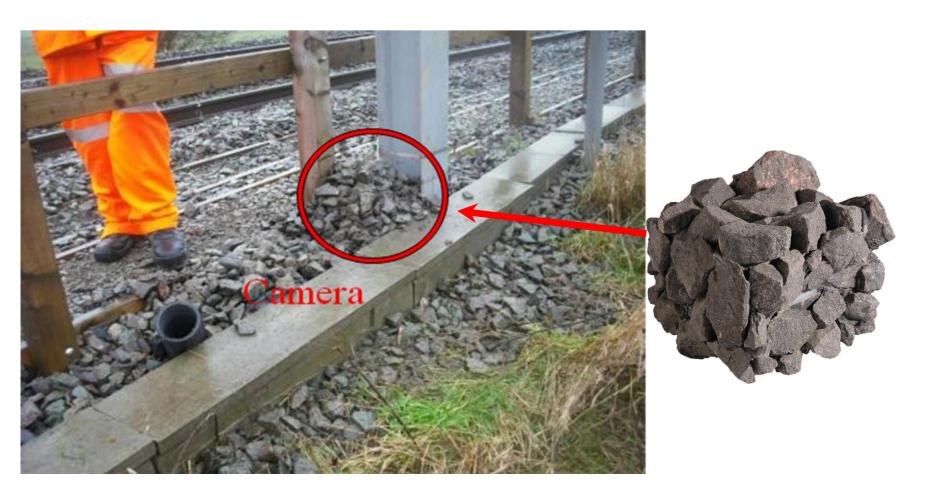

ACK



TRANSPORT

POLICE



OVERALL CABLE WIDTH



OVERALL CABLE WIDTH













OVERALL CABLE

Overhead cables - called strands not cores











OVERALL CABLE WIDTH

Overhead cables - called strands not cores





OVERALL CABLE OVERALL CABLE **WIDTH 27.5mm** WIDTH 50mm

NetworkRail

# Types of thief





### Educat

EastEnders BBC

The Archers

#### The greatest train robbery yet.

Over the past three years cable theft cost the taxpayer more than £43 million, and the problem is growing. But it also costs passengers thousands of hours of their time through signal failure caused by stolen and damaged cables. We're working with British Transport Police and train operators to stop cable thieves stealing even more of your time and money.











# Prevent





### Deter



# Detain



# Thermocable / acoustic sensing



## Movement detectors (tremblers)

# Detain



### **Evaluation**



RATING

Exceptional

Exceeds Req

Meets Require

Needs Impro-