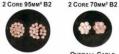

#### Signalling cable - most popular target for thieves

**OVERALL CABLE** WIDTH

OVERALL CABLE WIDTH

OVERALL CABLE WIDTH OVERALL CABLE WIDTH

OVERALL CABLE WIDTH

48 CORE 0.75mm2 B2

OVERALL CABLE WIDTH 25mm

OVERALL CABLE WIDTH