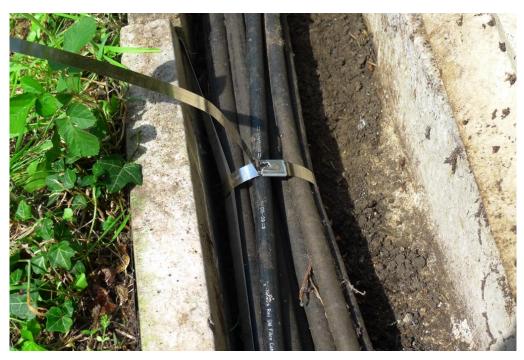

#### Signalling cable - most popular target for thieves

**OVERALL CABLE** WIDTH

OVERALL CABLE WIDTH

OVERALL CABLE WIDTH OVERALL CABLE WIDTH

OVERALL CABLE WIDTH

48 CORE 0.75mm2 B2

OVERALL CABLE WIDTH 25mm

OVERALL CABLE WIDTH