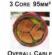

#### Signalling cable - most popular target for thieves

**OVERALL CABLE** WIDTH

OVERALL CABLE WIDTH

OVERALL CABLE WIDTH OVERALL CABLE WIDTH

OVERALL CABLE WIDTH

48 CORE 0.75mm2 B2

OVERALL CABLE WIDTH 25mm

OVERALL CABLE WIDTH